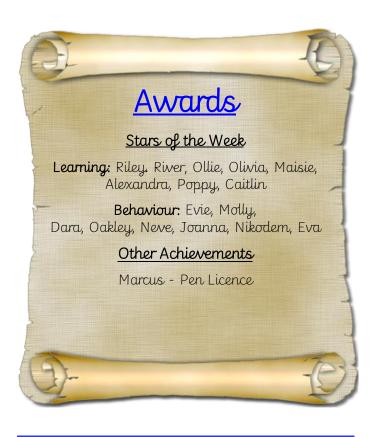

# **Head's Headlines**

This week Year 3 have been very busy rehearsing for their production next week, 'Bah Humbug!'. Thank you so much to parents who have supported in buying costumes and who are intending on joining us next week for the big shows! If you're unsure of the timings of these shows, check the calendar on the back of the newsletter.